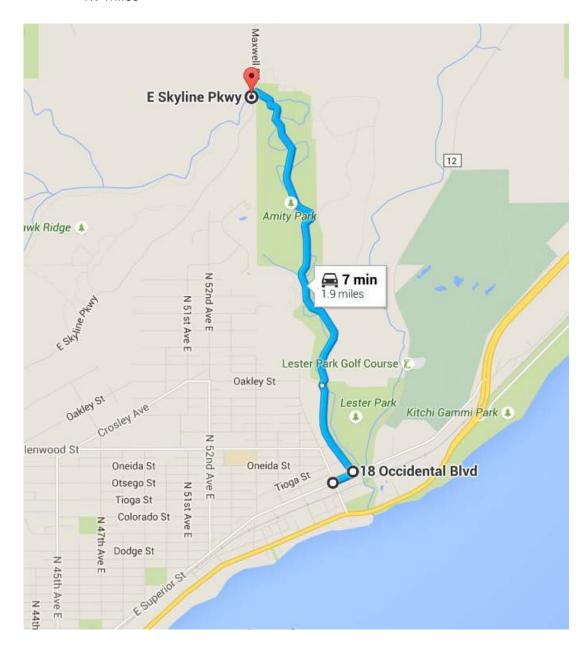

## Seven Bridges Road, Duluth

This 4-mile route passes over a series of beautiful Amity Creek bridges. It starts at Lake Superior and follows the cascading creek up to the top of the bluffs where spectacular views of Lake Superior can be seen.

## Directions:

- When heading East on E Superior Street, turn left on Occidental Blvd
- Occidental Blvd turns right and becomes Seven Bridges Road
- Follow Seven Bridges Road 1.4 miles to E Skyline Pkway
- Turn around to return to E Superior Street using the same route (in reverse) or turn left onto Skyline Parkway for additional Lake Superior Vistas

## 1.9 miles